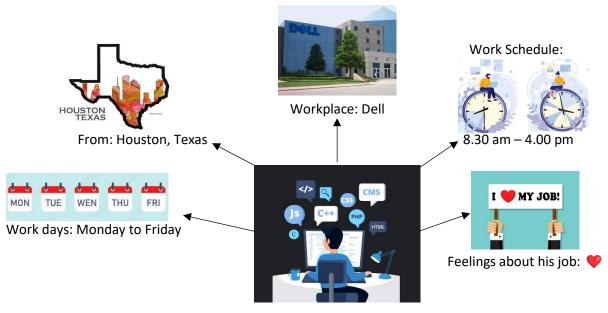

Name: Juan – Occupation: software developer

Free time activities: do sports, watch TV and relax

Juan is from Houston Texas and he is a software developer...